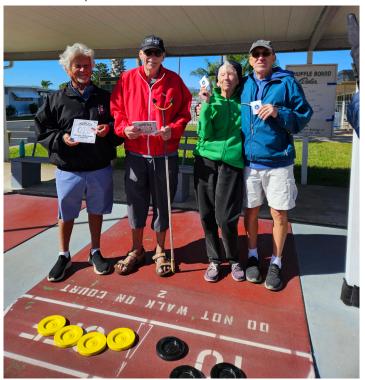

#### **Shuffleboard Tournament 2025**

On February 27 and March 6, there was a shuffleboard tournament with 24 regular players vying for the 2025 championship!

The tournament is played in a Double Elimination format, so each team gets a second chance before being declared out of the tournament.

The 1st place champions were Leo Vallee & John Hitsman. The 2nd place team was Carol Rossel & Brian Lamarre.

Big thanks to everyone who helped to prepare the courts and set up and clean up.

Many players contribute to making this a successful league every week!