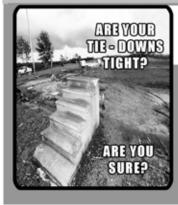

## Are Your Tie Downs Tight?

- Hurricane Anchors
   Tie Downs
- Leveling Blocking Carport Tie Downs
- Stabilizing Devices Roof-Over Strapping

· Replace Rusted Anchors · Add Anchors Longitudinal Stabilizing • Retro-fit to Current State Standards

If your home moves even a few inches during a storm your home will suffer severe damage. Loose tie downs do not protect your home, they must be tightened every 3 to 5 years. Have your tiedowns inspected NOW, before the storms!