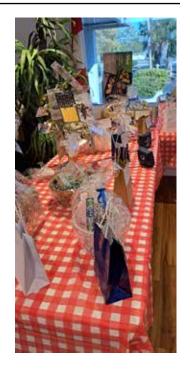

#### Women's Club

The Women's Club hosted a Pasta Dinner on February 27. It was hosted by Barb Harrison and Debbie Lasater and many volunteers. The event started at 3:00 p.m. to view the 26 gift baskets on display and enjoy some appetizers (see pictures). We had over 100 people in attendance, 170 meatballs, 100 Italian sausages, many pounds of pasta and gallons of sauce to cover it all!

A "Special Thank You" goes to Rick Carone for preparing and rolling his famous meatballs, Darlene Drew for the gallons of sauce, Judy Demko for the multitude of gift cards she collected, and the many generous vendors who donated for the event.

Thanks to the generosity of our residents, we were able to raise \$1,400.00 for the Cops-N-Kids program. Two representatives were on hand, and each spoke of the importance of the program and were thrilled with the donation.