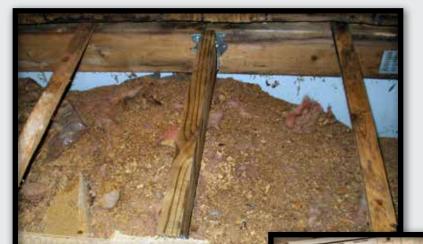

Insulation Under Your Home Falling Down? Holes and Tears in Your Vapor /Moisture Barrier?

- Lifetime Vapor Barrier
   Guaranteed for Life
   Prevent Soft Floors
   Lower Your Electric Bills
- Keep Mold, Mildew, Rats, Snakes, Spiders, Ants, Roaches and Moisture OUT of Your House!

### LOOKED UNDER YOUR MOBILE HOME LATEL

Missing or torn insulation and vapor barrier can allow moisture, mold and mildew to build up, and provide access to insects and rodents into your home!

Call today for a FREE Under Home Inspection