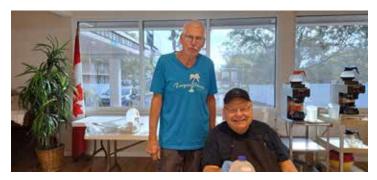

#### Men's Breakfast

Last Men's Breakfast for the season was Saturday, March 9th. See pictures below.

If you missed the last Men's Breakfast for the season you missed the best one so far. Once again, Brien Stewart and his organized team did a great job. Dave Fitz on pancakes and sausage. Tom Naymick on fluffy scrambled eggs. Raisin toast and whole wheat bread. Leo Vallee brewed coffee. A special treat breakfast cheesy potatoes made by Jayne Barnes. They were all eaten in 30 minutes. 107 hungry people were served. The cost still only \$3/\$5 at the door. If you still have a ticket, use it on the next one.