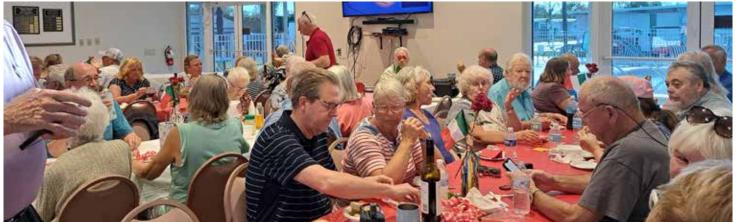

#### Men's Breakfast

Last Men's Breakfast for the season was Saturday, March 9th. See pictures below.

If you missed the last Men's Breakfast for the season you missed the best one so far. Once again, Brien Stewart and his organized team did a great job. Dave Fitz on pancakes and sausage. Tom Naymick on fluffy scrambled eggs. Raisin toast and whole wheat bread. Leo Vallee brewed coffee. A special treat breakfast cheesy potatoes made by Jayne Barnes. They were all eaten in 30 minutes. 107 hungry people were served. The cost still only \$3/\$5 at the door. If you still have a ticket, use it on the next one.

Enjoy your summer, see you on Saturday, December 14, at the next Men's Breakfast.